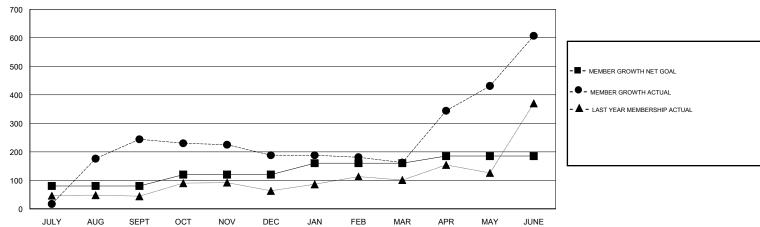

### GOALS AND ACTUAL MEMBERS CUMULATIVE

| DROPPED CLUBS: 0  DROPPED MEMBERS |     | 65 CLUBS OF 79 ADDED 1 OR MORE<br>NEW MEMBERS | GENDER DISTRIBUTION  MALE 2,156 (62.57%)  FEMALE 1,290 (37.43%)  Women Percentage Fiscal Year Goal: 30% |       |  |
|-----------------------------------|-----|-----------------------------------------------|---------------------------------------------------------------------------------------------------------|-------|--|
| DECEASED                          | 8   | CLICK HERE FOR CUMULATIVE                     | TOTAL FAMILY UNIT MEMBERS                                                                               | 1,838 |  |
| CLUB CANCELLED                    | 0   | MEMBERSHIP DATA                               |                                                                                                         | 4.070 |  |
| OTHER 381                         |     |                                               | FAMILY MEMBERS PAYING HALF DUES                                                                         | 1,072 |  |
| TOTAL                             | 389 |                                               |                                                                                                         |       |  |

### GMT: JAYESH THAKKAR LOCATION INDIA GMT CA

|               | Club          | S         |               | Members               |                           |                         |                                              |
|---------------|---------------|-----------|---------------|-----------------------|---------------------------|-------------------------|----------------------------------------------|
|               | RESULTS FOR   | 2018-2019 |               | RESULTS FOR 2018-2019 |                           |                         |                                              |
| QUARTER       | NEW CLUB GOAL | NEW CLUBS | DROPPED CLUBS | QUARTER               | MEMBER GROWTH NET<br>GOAL | MEMBER GROWTH<br>ACTUAL | DROPPED MEMBERS ACTUAL (including transfers) |
| JULY/AUG/SEPT | 2             | 11        | 0             | JULY/AUG/SEPT         | 80                        | 296                     | 50                                           |
| OCT/NOV/DEC   | 1             | 0         | 0             | OCT/NOV/DEC           | 40                        | 37                      | 92                                           |
| JAN/FEB/MAR   | 1             | 0         | 0             | JAN/FEB/MAR           | 40                        | 20                      | 46                                           |
| APR/MAY/JUNE  | 0             | 5         | 0             | APR/MAY/JUNE          | 25                        | 673                     | 201                                          |