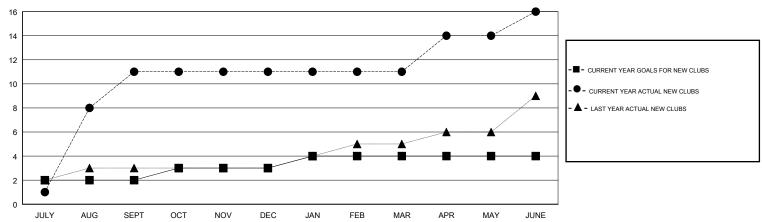

#### GOALS AND ACTUAL NEW CLUBS CUMULATIVE

### GMT: JAYESH THAKKAR LOCATION INDIA GMT CA

|               | Club          | S         |               | Members               |                           |                         |                                              |
|---------------|---------------|-----------|---------------|-----------------------|---------------------------|-------------------------|----------------------------------------------|
|               | RESULTS FOR   | 2018-2019 |               | RESULTS FOR 2018-2019 |                           |                         |                                              |
| QUARTER       | NEW CLUB GOAL | NEW CLUBS | DROPPED CLUBS | QUARTER               | MEMBER GROWTH NET<br>GOAL | MEMBER GROWTH<br>ACTUAL | DROPPED MEMBERS ACTUAL (including transfers) |
| JULY/AUG/SEPT | 2             | 11        | 0             | JULY/AUG/SEPT         | 80                        | 296                     | 50                                           |
| OCT/NOV/DEC   | 1             | 0         | 0             | OCT/NOV/DEC           | 40                        | 37                      | 92                                           |
| JAN/FEB/MAR   | 1             | 0         | 0             | JAN/FEB/MAR           | 40                        | 20                      | 46                                           |
| APR/MAY/JUNE  | 0             | 5         | 0             | APR/MAY/JUNE          | 25                        | 673                     | 201                                          |